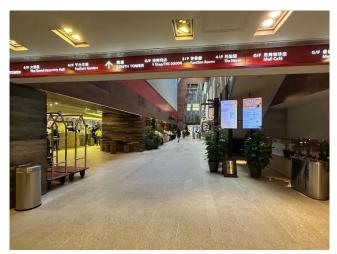

## A 5-minute walk from Exit L6 of East Tsim Sha Tsui MTR Station to the Polling Station

 Go to Exit L6 of East Tsim Sha Tsui MTR Station

3) Take escalator to the ground level and turn right

5) Entrance of The Salisbury - YMCA of Hong Kong

2) Follow the directional signage and turn left

4) Walk towards The Salisbury - YMCA of Hong Kong via the Middle Road

6) Take the lift to 3/F Function Rooms at South Tower