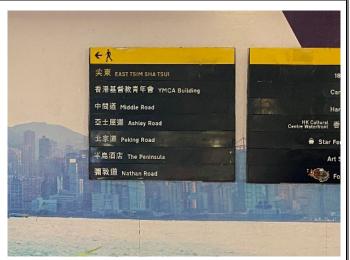

## A 5-minute walk from Exit L6 of East Tsim Sha Tsui MTR Station to the Polling Station

 Go to Exit L6 of East Tsim Sha Tsui MTR Station

3) Take escalator to the ground level and turn right

5) Entrance of The Salisbury - YMCA of Hong Kong

2) Follow the directional signage and turn left

4) Walk towards The Salisbury - YMCA of Hong Kong via the Middle Road

6) Take the lift to 3/F Function Rooms at South Tower