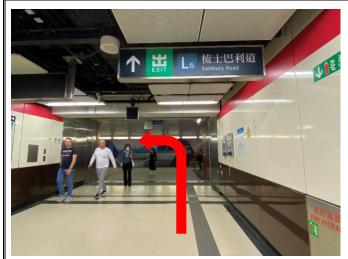

## A 5-minute walk from Exit L6 of East Tsim Sha Tsui MTR Station to the Polling Station

 Go to Exit L6 of East Tsim Sha Tsui MTR Station

3) Take escalator to the ground level and turn right

5) Entrance of The Salisbury - YMCA of Hong Kong

2) Follow the directional signage and turn left

4) Walk towards The Salisbury - YMCA of Hong Kong via the Middle Road

6) Take the lift to 3/F Function Rooms at South Tower