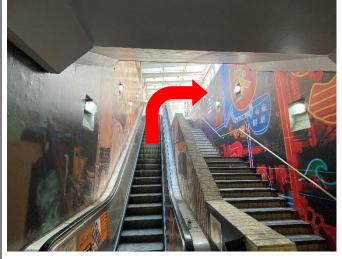

## A 5-minute walk from Exit L6 of East Tsim Sha Tsui MTR Station to the Polling Station

 Go to Exit L6 of East Tsim Sha Tsui MTR Station

3) Take escalator to the ground level and turn right

5) Entrance of The Salisbury - YMCA of Hong Kong

2) Follow the directional signage and turn left

4) Walk towards The Salisbury - YMCA of Hong Kong via the Middle Road

6) Take the lift to 3/F Function Rooms at South Tower