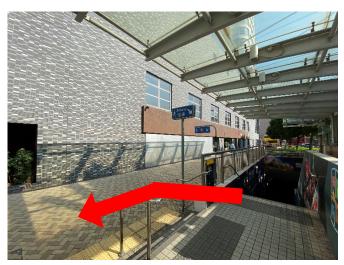

## A 5-minute walk from Exit L6 of East Tsim Sha Tsui MTR Station to the Polling Station

 Go to Exit L6 of East Tsim Sha Tsui MTR Station

3) Take escalator to the ground level and turn right

5) Entrance of The Salisbury - YMCA of Hong Kong

2) Follow the directional signage and turn left

4) Walk towards The Salisbury - YMCA of Hong Kong via the Middle Road

6) Take the lift to 3/F Function Rooms at South Tower