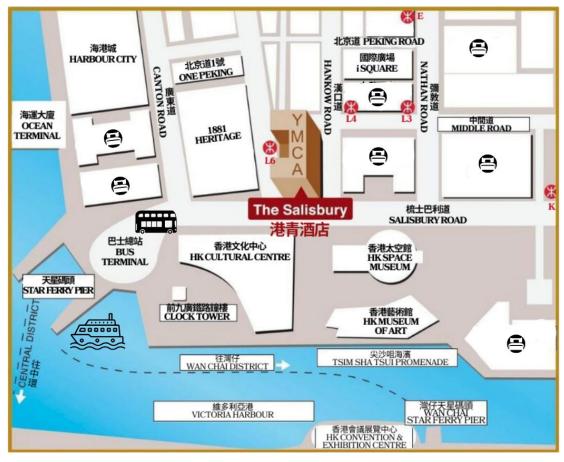

Venue: Function Rooms, 3/F, South Tower

The Salisbury – YMCA of Hong Kong

41 Salisbury Road, Tsim Sha Tsui, Kowloon

The Salisbury - YMCA of Hong Kong is located at 41 Salisbury Road, Tsim Sha Tsui, Kowloon. Authorised representatives appointed by registered electors can reach the Polling Station by MTR (Exit L6 of East Tsim Sha Tsui Station) or buses <u>through Nathan</u> Road or Salisbury Road listed below :

## A 5-minute walk from Exit L6 of East Tsim Sha Tsui MTR Station to the Polling Station

 Go to Exit L6 of East Tsim Sha Tsui MTR Station

3) Take escalator to the ground level and turn right

5) Entrance of The Salisbury - YMCA of Hong Kong

2) Follow the directional signage and turn left

4) Walk towards The Salisbury - YMCA of Hong Kong via the Middle Road

6) Take the lift to 3/F Function Rooms at South Tower