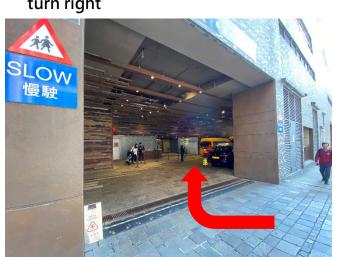

## A 5-minute walk from Exit L6 of East Tsim Sha Tsui MTR Station to the Polling Station

 Go to Exit L6 of East Tsim Sha Tsui MTR Station

3) Take escalator to the ground level and turn right

5) Entrance of The Salisbury - YMCA of Hong Kong

2) Follow the directional signage and turn left

4) Walk towards The Salisbury - YMCA of Hong Kong via the Middle Road

6) Take the lift to 3/F Function Rooms at South Tower